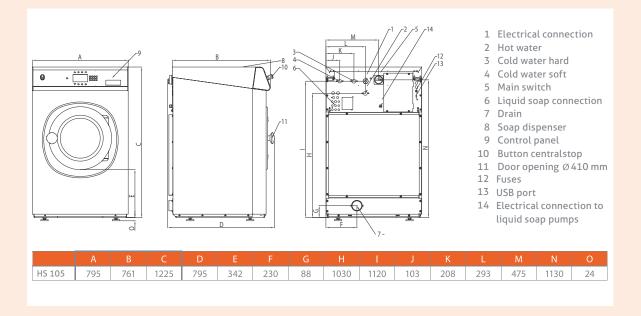

## SUPERIOR CLEANING

| INNERDRUM Maximum capacity 1:9 kg 12 Capacity 1:10 kg 10,5 Volume litres 105 Diameter mm 620 |     |
|----------------------------------------------------------------------------------------------|-----|
| Volume litres 105                                                                            |     |
|                                                                                              |     |
| Diameter <b>mm</b> 620                                                                       |     |
|                                                                                              |     |
| DRUM SPEED                                                                                   |     |
| Wash speed rpm 49                                                                            |     |
| Extraction speed rpm 1005 (1075)                                                             |     |
| G-factor spin speed 350 (optional 4                                                          | 00) |
|                                                                                              |     |
| HEATING Electricity (standard) kW 6/9/12                                                     |     |
| Steam bar 1-8                                                                                |     |
| Hot water °€ 90                                                                              |     |
| Sound pressure level db (A) < 65                                                             |     |
| Water valves connection BSP 3/4 "                                                            |     |
| Water pressure kPa 100-800                                                                   |     |
| Rec. water pressure kPA 300-500                                                              |     |
| Water inlet <i>l/min</i> 20                                                                  |     |
| Drain valve outer Ø mm 76                                                                    |     |
| Flow amount with drain valve t/min 210                                                       |     |
| Steam valve connection BSP 1/2                                                               |     |
| Steam pressure kPa 100-800                                                                   |     |
|                                                                                              |     |
| DIMENSIONS Size HxWxD mm 1225x795x795                                                        |     |
|                                                                                              |     |
| TRANSPORT DATA Gross kg 235                                                                  |     |
| Net <b>kg</b> 210                                                                            |     |
| Packed HxWxD <b>mm</b> 1345x835x840                                                          |     |