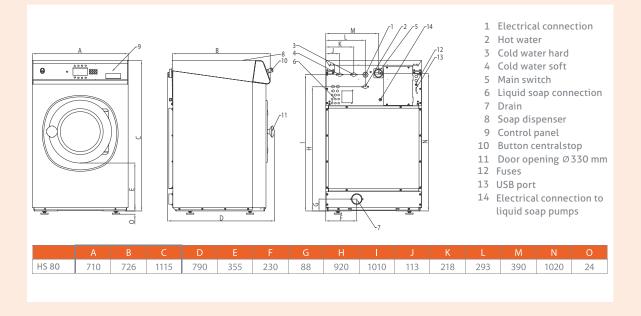

## SUPERIOR CLEANING

| INNERDRUM      | Maximum capacity 1:9         | kg         | 9                  |
|----------------|------------------------------|------------|--------------------|
|                | Capacity 1:10                | kg         | 7,5                |
|                | Volume                       | litres     | 75                 |
|                | Diameter                     | mm         | 530                |
| DRUM SPEED     |                              |            |                    |
|                | Wash speed                   | rpm        | 49                 |
|                | Extraction speed             | rpm        | 1086 (1165)        |
|                | G-factor spin speed          |            | 350 (optional 400) |
|                |                              |            |                    |
| HEATING        | Electricity (standard)       | kW         | 6/9                |
|                | Steam                        | bar        | 1-8                |
|                | Hot water                    | °C         | 90                 |
|                | Sound pressure level         | db (A)     | < 65               |
|                | Water valves connection      | BSP        | 3/4 "              |
|                | Water pressure               | kPa        | 100-800            |
|                | Rec. water pressure          | KPA        | 300-500            |
|                | Water inlet                  | l/min      | 20                 |
|                | Drain valve                  | outer Ø mm | 76                 |
|                | Flow amount with drain valve | t/min      | 210                |
|                | Steam valve connection       | BSP        | 1/2                |
|                | Steam pressure               | kPa        | 100-800            |
|                |                              |            |                    |
| DIMENSIONS     | Size HxWxD                   | mm         | 1115 x 710 x 790   |
|                |                              |            |                    |
| TRANSPORT DATA | Gross                        | kg         | 200                |
|                | Net                          | kg         | 185                |
|                | Packed HxWxD                 | mm         | 1245 x 750 x 840   |
|                |                              |            |                    |