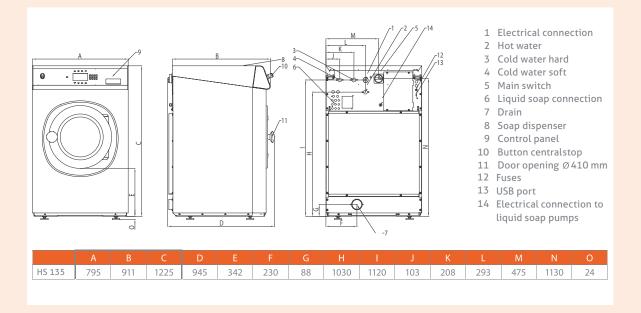

## SUPERIOR CLEANING

| INNERDRUM      | Maximum capacity 1:9         | kg         | 15                 |
|----------------|------------------------------|------------|--------------------|
|                | Capacity 1:10                | kg         | 13,5               |
|                | Volume                       | litres     | 135                |
|                | Diameter                     | mm         | 620                |
| DRUM SPEED     |                              |            |                    |
|                | Wash speed                   | rpm        | 49                 |
|                | Extraction speed             | rpm        | 1005 (1075)        |
|                | G-factor spin speed          |            | 350 (optional 400) |
|                |                              |            |                    |
| HEATING        | Electricity (standard)       | kW         | 9/12               |
|                | Steam                        | bar        | 1-8                |
|                | Hot water                    | °C         | 90                 |
|                | Sound pressure level         | db (A)     | < 65               |
|                | Water valves connection      | BSP        | 3/4 "              |
|                | Water pressure               | kPa        | 100-800            |
|                | Rec. water pressure          | KPA        | 300-500            |
|                | Water inlet                  | l/min      | 20                 |
|                | Drain valve                  | outer Ø mm | 76                 |
|                | Flow amount with drain valve | t/min      | 210                |
|                | Steam valve connection       | BSP        | 1/2                |
|                | Steam pressure               | kPa        | 100-800            |
|                |                              |            |                    |
| DIMENSIONS     | Size HxWxD                   | mm         | 1225x795x945       |
|                |                              |            |                    |
| TRANSPORT DATA | Gross                        | kg         | 275                |
|                | Net                          | kg         | 255                |
|                | Packed HxWxD                 | mm         | 1345x835x985       |
|                |                              |            |                    |