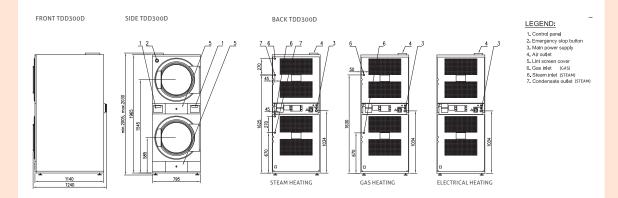

## SUPERIOR CLEANING

DIMENSIONS & SPECIFICATIONS

| CAPACITY                                                                             | Capacity                        | kg          | 2×13          |
|--------------------------------------------------------------------------------------|---------------------------------|-------------|---------------|
|                                                                                      | Drum volume                     | litres      | 2×285         |
|                                                                                      | Drum diameter                   | mm          | 2ר760         |
|                                                                                      | Number of drums                 |             | 2             |
|                                                                                      | Number of loading doors         |             | 2             |
| AIRFLOW                                                                              |                                 | m3/h        | 1050          |
| DRYING AVERAGE                                                                       |                                 | g/min       | 2×225         |
| MOTOR                                                                                | Fan                             | kW          | 2×0,75        |
|                                                                                      | Drive                           | kW          | 2×0,25        |
| GAS HEATING                                                                          | Gas connection                  | NPT         | 3/4"          |
|                                                                                      | Electrical connection           | 3x 220-240V | 50 Hz         |
|                                                                                      |                                 | 1x 220-240V | 50 Hz         |
|                                                                                      |                                 | 3x 380-415V | 50 Hz         |
|                                                                                      | Energy                          | kW          | 2×19,5        |
|                                                                                      |                                 | kBTU/h      | 2×66,5        |
| STEAM HEATING                                                                        | Steam connection                | NPT         | 2×3/4"        |
|                                                                                      | Electrical connection           | 3x 220-240V | 50 Hz         |
|                                                                                      |                                 | 1x 220-240V | 50 Hz         |
|                                                                                      |                                 | 3x 380-415V |               |
|                                                                                      | Steam output *                  | kW          | 2×19,5-27     |
|                                                                                      | Steam pressure                  | bar         | 3-6/7-10      |
| ELECTRICAL                                                                           | Electrical connection           | 3x 220-240V | 50 Hz         |
| HEATING                                                                              |                                 | 3x 380-415V |               |
|                                                                                      |                                 | 3x 480V     |               |
|                                                                                      | Energy                          | kW          | 2×18,0        |
| PROGRAMMER                                                                           | Easy control - antivandal (ECT) |             | standard      |
|                                                                                      | Professional control (FCT)      |             | available     |
| EXHAUST                                                                              |                                 | mm          | Ø200          |
| DIMENSIONS                                                                           | Size HxWxD                      | mm          | 2030×795×1240 |
| TRANSPORT DATA                                                                       | Gross weight                    | kg          | 385           |
|                                                                                      | Net weight                      | kg          | 370           |
|                                                                                      | Packing H×W×D                   | mm          | 2120×880×1325 |
| Standard = Standard version. * Steam output is flexible depending on steam pressure. |                                 |             |               |